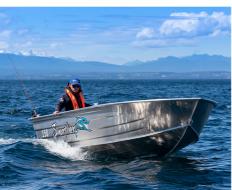

### Aluminium Boat

The excellent hulls provide good stability and navigation quality. Boats are fully welded and wood free;

the perfect finish inside allows easy maintenance and fresh look throughout time

#### Deluxe Boat

Our aluminum range is available in

luxury version Painted in gray or ivory

<u>130</u> 150 170

| Technical Data    | 130   | 150   | 170         |
|-------------------|-------|-------|-------------|
| LENGHT            | Чm    | 4.5m  | 5m          |
| BEAM              | 1.77m | 1.95m | 1.95m       |
| TRANSOM HEIGHT    | 0.8m  | 0.89m | 0.89m       |
| WEIGHT            | 175kg | 238kg | 257kg       |
| PERSONS MAX       | 3     | 5     | 5           |
| -IP MAX           | 30HP  | 40HP  | ЧОНР        |
| ENCINE WEIGHT MAX | 85Kg  | IIOKg | IIOKg       |
| BOTTOM THICKNESS  | ∃mm   | ∃mm   | ⊰mm         |
| SIDE THICKNESS    | 2mm   | 2mm   | <b>≥</b> mm |
| CE CATEGORY       | 0     | С     | С           |
| MAXIMUM LOAD      | 340Kg | 535Kg | 530Kg       |