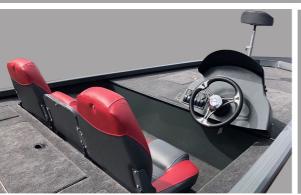

#### **Bass Boat Series**

the smartliner 490 is the widest boat in its category,

all welded marine aluminium, no rivets, no plywood

#### Bass Boat

The smartliner 540 extra large fishing platform

Delivered with all accessories as detailed in the technical data sheet – hull color in supplement.

| Technical Data        | 490        | 540         |
|-----------------------|------------|-------------|
| ENGHT                 | 4.9m       | 5,4m        |
| BEAM                  | 2,15m      | 2,2m        |
| HEICHT/HANG UP HEICHT | 0.74m/0,5l | 0.69m/0,5l  |
| VEIGHT                | 446kg      | 468kg       |
| PERSONS MAX           | Ч          | 5           |
| HP MAX                | 80HP       | II5HP       |
| NOINE WEIGHT MAX      | 125Kg      | 165Kg       |
| BOTTOM THICKNESS      | ∃mm        | ∃mm         |
| SIDE THICKNESS        | 2mm        | <b>≟</b> mm |
| CE CATEGORY           | D          | 0           |
| MAXIMUM LOAD          | 900Kg      | 590Kg       |
|                       |            |             |