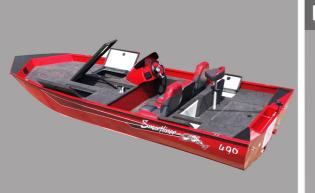

# BASS BOAT SERIES

#### **Bass Boat Series**

the smartliner 490 is the widest boat in its category,

all welded marine aluminium, no rivets, no plywood

#### Bass Boat

The smartliner 540 extra large fishing platform

Delivered with all accessories as detailed in the technical data sheet – hull color in supplement.

| Technical Data        | 490        | 540         |
|-----------------------|------------|-------------|
| ENGHT                 | 4.9m       | 5,4m        |
| BEAM                  | 2,15m      | 2,2m        |
| HEICHT/HANG UP HEICHT | 0.74m/0,5l | 0.69m/0,5l  |
| VEIGHT                | 446kg      | 468kg       |
| PERSONS MAX           | Ч          | 5           |
| HP MAX                | 80HP       | II5HP       |
| NOINE WEIGHT MAX      | 125Kg      | 165Kg       |
| BOTTOM THICKNESS      | ∃mm        | ∃mm         |
| SIDE THICKNESS        | 2mm        | <b>≟</b> mm |
| CE CATEGORY           | D          | 0           |
| MAXIMUM LOAD          | 900Kg      | 590Kg       |
|                       |            |             |