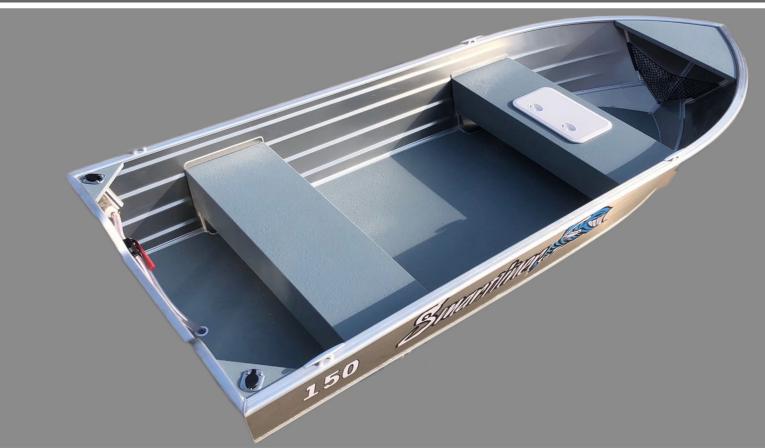

### Aluminium Boat

The excellent hulls provide good stability and navigation quality. Boats are fully welded and wood free;

the perfect finish inside allows easy maintenance and fresh look throughout time

#### Deluxe Boat

Our aluminum range is available in

luxury version Painted in gray or ivory

<u>130</u> 150 170

| Technical Data    | 130   | 150   | 170         |
|-------------------|-------|-------|-------------|
| LENGHT            | Чm    | 4.5m  | 5m          |
| BEAM              | 1.77m | 1.95m | 1.95m       |
| TRANSOM HEIGHT    | 0.8m  | 0.89m | 0.89m       |
| WEIGHT            | 175kg | 238kg | 257kg       |
| PERSONS MAX       | 3     | 5     | 5           |
| -IP MAX           | 30HP  | 40HP  | ЧОНР        |
| ENCINE WEIGHT MAX | 85Kg  | IIOKg | IIOKg       |
| BOTTOM THICKNESS  | ∃mm   | ∃mm   | ⊰mm         |
| SIDE THICKNESS    | 2mm   | 2mm   | <b>≥</b> mm |
| CE CATEGORY       | 0     | С     | С           |
| MAXIMUM LOAD      | 340Kg | 535Kg | 530Kg       |