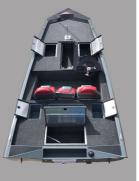

#### **Bass Boat Series**

the smartliner 490 is the widest boat in its category,

all welded marine aluminium, no rivets, no plywood

#### Bass Boat

The smartliner 540 extra large fishing platform

Delivered with all accessories as detailed in the technical data sheet – hull color in supplement.

| Technical Data        | 490        | 540         |
|-----------------------|------------|-------------|
| ENGHT                 | 4.9m       | 5,4m        |
| BEAM                  | 2,15m      | 2,2m        |
| HEICHT/HANG UP HEICHT | 0.74m/0,5l | 0.69m/0,5l  |
| VEIGHT                | 446kg      | 468kg       |
| PERSONS MAX           | Ч          | 5           |
| HP MAX                | 80HP       | II5HP       |
| NOINE WEIGHT MAX      | 125Kg      | 165Kg       |
| BOTTOM THICKNESS      | ∃mm        | ∃mm         |
| SIDE THICKNESS        | 2mm        | <b>≟</b> mm |
| CE CATEGORY           | D          | 0           |
| MAXIMUM LOAD          | 900Kg      | 590Kg       |
|                       |            |             |