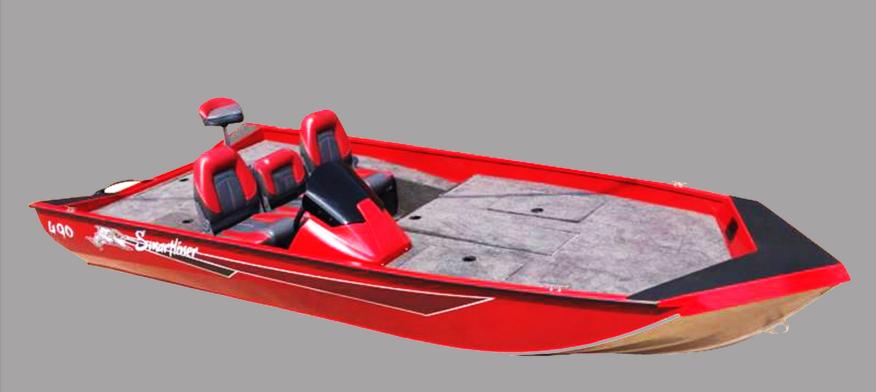

#### **Bass Boat Series**

the smartliner 490 is the widest boat in its category,

all welded marine aluminium, no rivets, no plywood

#### Bass Boat

The smartliner 540 extra large fishing platform

Delivered with all accessories as detailed in the technical data sheet – hull color in supplement.

| Technical Data        | 490        | 540         |
|-----------------------|------------|-------------|
| ENGHT                 | 4.9m       | 5,4m        |
| BEAM                  | 2,15m      | 2,2m        |
| HEICHT/HANG UP HEICHT | 0.74m/0,5l | 0.69m/0,5l  |
| VEIGHT                | 446kg      | 468kg       |
| PERSONS MAX           | Ч          | 5           |
| HP MAX                | 80HP       | II5HP       |
| NOINE WEIGHT MAX      | 125Kg      | 165Kg       |
| BOTTOM THICKNESS      | ∃mm        | ∃mm         |
| SIDE THICKNESS        | 2mm        | <b>≟</b> mm |
| CE CATEGORY           | D          | 0           |
| MAXIMUM LOAD          | 900Kg      | 590Kg       |
|                       |            |             |