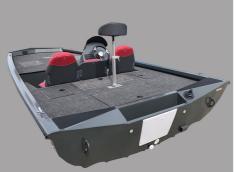

#### **Bass Boat Series**

the smartliner 490 is the widest boat in its category,

all welded marine aluminium, no rivets, no plywood

#### Bass Boat

The smartliner 540 extra large fishing platform

Delivered with all accessories as detailed in the technical data sheet – hull color in supplement.

| Technical Data        | 490        | 540         |
|-----------------------|------------|-------------|
| ENGHT                 | 4.9m       | 5,4m        |
| BEAM                  | 2,15m      | 2,2m        |
| HEICHT/HANG UP HEICHT | 0.74m/0,5l | 0.69m/0,5l  |
| VEIGHT                | 446kg      | 468kg       |
| PERSONS MAX           | Ч          | 5           |
| HP MAX                | 80HP       | II5HP       |
| NOINE WEIGHT MAX      | 125Kg      | 165Kg       |
| BOTTOM THICKNESS      | ∃mm        | ∃mm         |
| SIDE THICKNESS        | 2mm        | <b>≟</b> mm |
| CE CATEGORY           | D          | 0           |
| MAXIMUM LOAD          | 900Kg      | 590Kg       |
|                       |            |             |