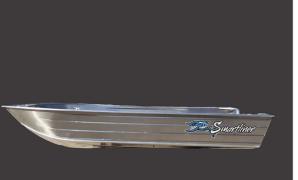

### Aluminium Boat

The excellent hulls provide good stability and navigation quality. Boats are fully welded and wood free;

the perfect finish inside allows easy maintenance and fresh look throughout time

#### Deluxe Boat

Our aluminum range is available in

luxury version Painted in gray or ivory

<u>130</u> 150 170

| Technical Data    | 130   | 150   | 170         |
|-------------------|-------|-------|-------------|
| LENGHT            | Чm    | 4.5m  | 5m          |
| BEAM              | 1.77m | 1.95m | 1.95m       |
| TRANSOM HEIGHT    | 0.8m  | 0.89m | 0.89m       |
| WEIGHT            | 175kg | 238kg | 257kg       |
| PERSONS MAX       | 3     | 5     | 5           |
| -IP MAX           | 30HP  | 40HP  | ЧОНР        |
| ENCINE WEIGHT MAX | 85Kg  | IIOKg | IIOKg       |
| BOTTOM THICKNESS  | ∃mm   | ∃mm   | ⊰mm         |
| SIDE THICKNESS    | 2mm   | 2mm   | <b>≥</b> mm |
| CE CATEGORY       | 0     | С     | С           |
| MAXIMUM LOAD      | 340Kg | 535Kg | 530Kg       |