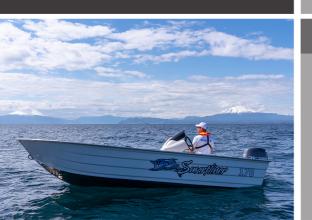

### Aluminium Boat

The excellent hulls provide good stability and navigation quality. Boats are fully welded and wood free;

the perfect finish inside allows easy maintenance and fresh look throughout time

#### Deluxe Boat

Our aluminum range is available in

luxury version Painted in gray or ivory

<u>130</u> 150 170

| Technical Data    | 130   | 150   | 170         |
|-------------------|-------|-------|-------------|
| LENGHT            | Чm    | 4.5m  | 5m          |
| BEAM              | 1.77m | 1.95m | 1.95m       |
| TRANSOM HEIGHT    | 0.8m  | 0.89m | 0.89m       |
| WEIGHT            | 175kg | 238kg | 257kg       |
| PERSONS MAX       | 3     | 5     | 5           |
| -IP MAX           | 30HP  | 40HP  | ЧОНР        |
| ENCINE WEIGHT MAX | 85Kg  | IIOKg | IIOKg       |
| BOTTOM THICKNESS  | ∃mm   | ∃mm   | ⊰mm         |
| SIDE THICKNESS    | 2mm   | 2mm   | <b>≥</b> mm |
| CE CATEGORY       | 0     | С     | С           |
| MAXIMUM LOAD      | 340Kg | 535Kg | 530Kg       |