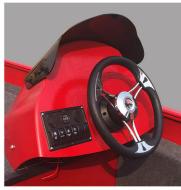

#### **Bass Boat Series**

the smartliner 490 is the widest boat in its category,

all welded marine aluminium, no rivets, no plywood

#### Bass Boat

The smartliner 540 extra large fishing platform

Delivered with all accessories as detailed in the technical data sheet – hull color in supplement.

| Technical Data        | 490        | 540         |
|-----------------------|------------|-------------|
| ENGHT                 | 4.9m       | 5,4m        |
| BEAM                  | 2,15m      | 2,2m        |
| HEICHT/HANG UP HEICHT | 0.74m/0,5l | 0.69m/0,5l  |
| VEIGHT                | 446kg      | 468kg       |
| PERSONS MAX           | Ч          | 5           |
| HP MAX                | 80HP       | II5HP       |
| NOINE WEIGHT MAX      | 125Kg      | 165Kg       |
| BOTTOM THICKNESS      | ∃mm        | ∃mm         |
| SIDE THICKNESS        | 2mm        | <b>≟</b> mm |
| CE CATEGORY           | D          | 0           |
| MAXIMUM LOAD          | 900Kg      | 590Kg       |
|                       |            |             |