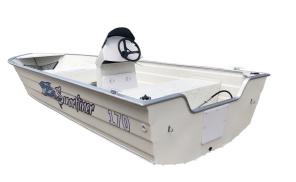

#### Deluxe Boat

Our aluminum range is available in

luxury version Painted in gray or ivory

<u>130</u> 150 170

| Technical Data    | 130   | 150   | 170         |
|-------------------|-------|-------|-------------|
| LENGHT            | Чm    | 4.5m  | 5m          |
| BEAM              | 1.77m | 1.95m | 1.95m       |
| TRANSOM HEIGHT    | 0.8m  | 0.89m | 0.89m       |
| WEIGHT            | 175kg | 238kg | 257kg       |
| PERSONS MAX       | 3     | 5     | 5           |
| -IP MAX           | 30HP  | 40HP  | ЧОНР        |
| ENCINE WEIGHT MAX | 85Kg  | IIOKg | IIOKg       |
| BOTTOM THICKNESS  | ∃mm   | ∃mm   | ⊰mm         |
| SIDE THICKNESS    | 2mm   | 2mm   | <b>≥</b> mm |
| CE CATEGORY       | 0     | С     | С           |
| MAXIMUM LOAD      | 340Kg | 535Kg | 530Kg       |