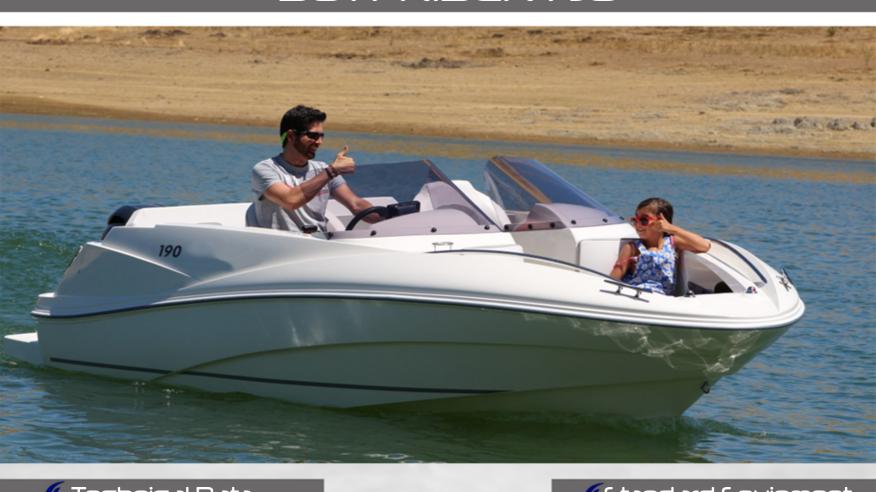

## The Bow Rider 190

Small and irresistable!

This elegant and versatile boat is the ideal choice for couples and small families. It has a full windschield protection, a spacious cockpit, allows lots of storage and is a very agile and performing boat for its size.

Inside the bench converts into a comfortable sunbed.

This boat is easy to trail, to put in the water and to recover.

Pure boating pleasure for all.