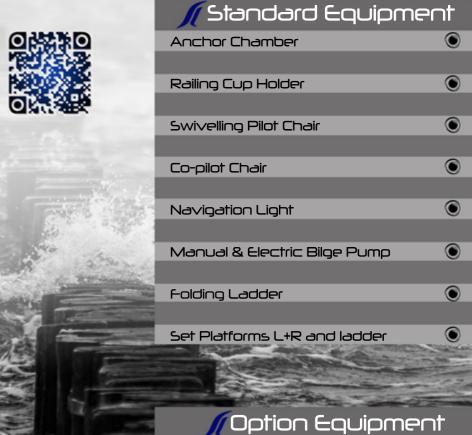

s size.



Inside the bench converts into a comfortable sunbed.

This boat is easy to trail, to put in the water and to recover.

Pure boating pleasure for all.



## SMARTLINER

## BOW RIDER 190



| // Iechnical Data |       |
|-------------------|-------|
| LENCTH            | 5.80m |
|                   |       |
| BEAM              | 2.25m |
|                   |       |
| DRAFT             | 0.40m |
|                   |       |
| WEIGHT            | 650kg |
|                   |       |
| FUEL TANK         | 90L   |
|                   |       |
| MAX ENDINE        | II5HP |
|                   |       |
| MAX PERSONS       | 6     |
|                   |       |
| CATEGORY          | С     |
|                   |       |
|                   |       |
|                   |       |



**Bimini** 

Round Table

Bow Cushion Set