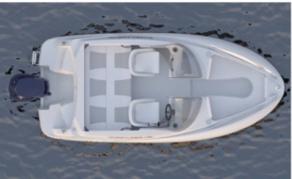

## The Bow Rider 190

Small and irresistable!

This elegant and versatile boat is the ideal choice for couples and small families. It has a full windschield protection, a spacious cockpit, allows lots of storage and is a very agile and performing boat for its size.

Inside the bench converts into a comfortable sunbed.

This boat is easy to trail, to put in the water and to recover.

Pure boating pleasure for all.