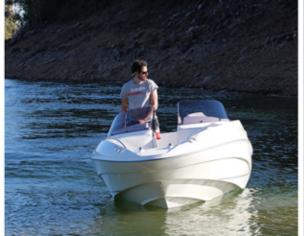

## The Bow Rider 190

Small and irresistable!

This elegant and versatile boat is the ideal choice for couples and small families. It has a full windschield protection, a spacious cockpit, allows lots of storage and is a very agile and performing boat for its size.

Inside the bench converts into a comfortable sunbed.

This boat is easy to trail, to put in the water and to recover.

Pure boating pleasure for all.