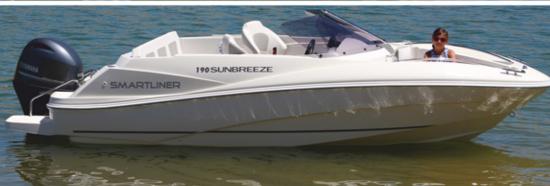

## The Bow Rider 190

Small and irresistable!

This elegant and versatile boat is the ideal choice for couples and small families. It has a full windschield protection, a spacious cockpit, allows lots of storage and is a very agile and performing boat for its size.

Inside the bench converts into a comfortable sunbed.

This boat is easy to trail, to put in the water and to recover.

Pure boating pleasure for all.