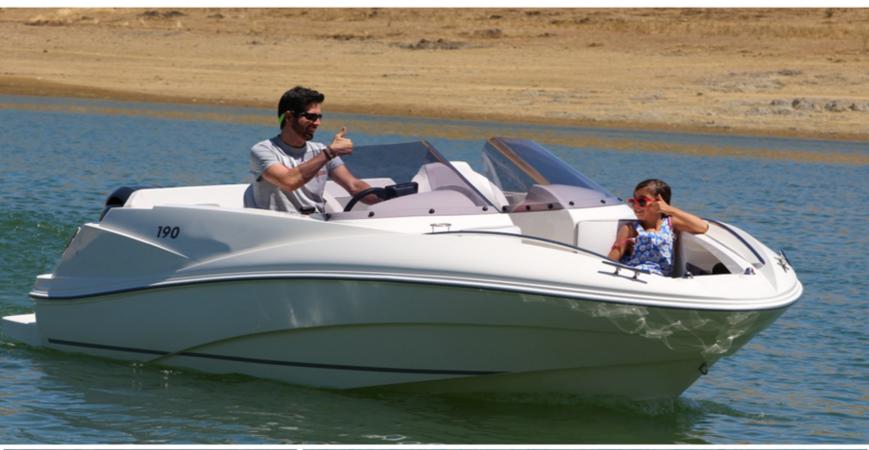

## The Bow Rider 190

Small and irresistable!

This elegant and versatile boat is the ideal choice for couples and small families. It has a full windschield protection, a spacious cockpit, allows lots of storage and is a very agile and performing boat for its size.

Inside the bench converts into a comfortable sunbed.

This boat is easy to trail, to put in the water and to recover.

Pure boating pleasure for all.