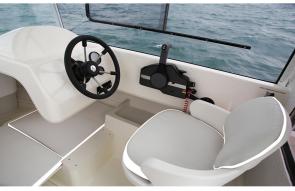

## The Fisher 19

With its asymetric wheelhouse the total volume in the boat is optimized and makes it easy to move around. Inside the cabin the comfort is present even as on the Cockpit.

The excellent navigation, high performance, easy driving, uncompromised seakeeping skills meet the expectations of most demanding anglers.

Option Equipment Hydraulic Steering