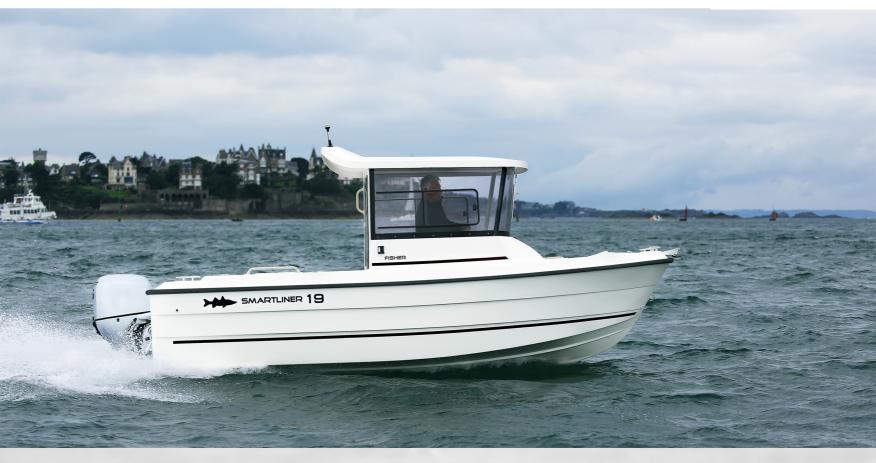

## The Fisher 19

With its asymetric wheelhouse the total volume in the boat is optimized and makes it easy to move around. Inside the cabin the comfort is present even as on the Cockpit.

The excellent navigation, high performance, easy driving, uncompromised seakeeping skills meet the expectations of most demanding anglers.

The Fisher range combines effortlessly style and performance without any compromise on the practical details and safety features.

The boat offers and excellent stability even when several passengers fish from different sides.