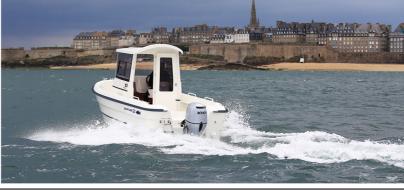

## The Fisher 19

With its asymetric wheelhouse the total volume in the boat is optimized and makes it easy to move around. Inside the cabin the comfort is present even as on the Cockpit.

The excellent navigation, high performance, easy driving, uncompromised seakeeping skills meet the expectations of most demanding anglers.

The Fisher range combines effortlessly style and performance without any compromise on the practical details and safety features.

The boat offers and excellent stability even when several passengers fish from different sides.