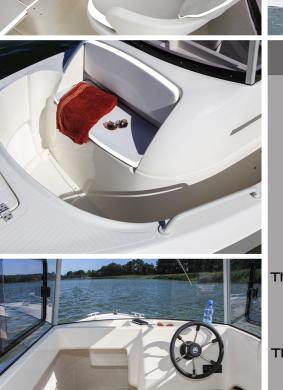

## The Fisher 19

With its asymetric wheelhouse the total volume in the boat is optimized and makes it easy to move around. Inside the cabin the comfort is present even as on the Cockpit.

The excellent navigation, high performance, easy driving, uncompromised seakeeping skills meet the expectations of most demanding anglers.

The Fisher range combines effortlessly style and performance without any compromise on the practical details and safety features.

The boat offers and excellent stability even when several passengers fish from different sides.