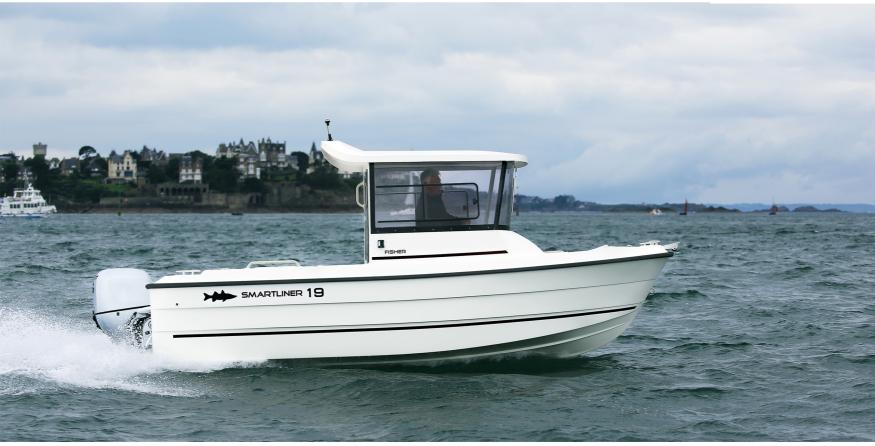

## The Fisher 19

With its asymetric wheelhouse the total volume in the boat is optimized and makes it easy to move around. Inside the cabin the comfort is present even as on the Cockpit.

The excellent navigation, high performance, easy driving, uncompromised seakeeping skills meet the expectations of most demanding anglers.

The Fisher range combines effortlessly style and performance without any compromise on the practical details and safety features.

The boat offers and excellent stability even when several passengers fish from different sides.