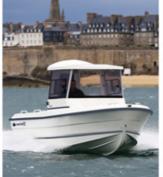

#### The Fisher 21

With its asymetric wheelhouse the total volume in the boat is optimized and makes it easy to move around. Inside the cabin the comfort is present even as on the Cockpit.

The excellent navigation, high performance, easy driving, uncompromised seakeeping skills meet the expectations of most demanding anglers.