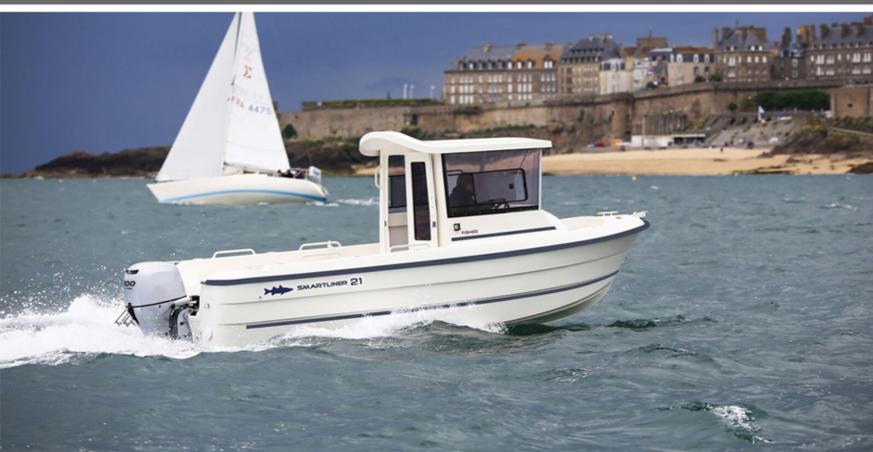

#### The Fisher 21

With its asymetric wheelhouse the total volume in the boat is optimized and makes it easy to move around. Inside the cabin the comfort is present even as on the Cockpit.

The excellent navigation, high performance, easy driving, uncompromised seakeeping skills meet the expectations of most demanding anglers.

The boat offers and excellent stability even when several passengers fish from different sides.