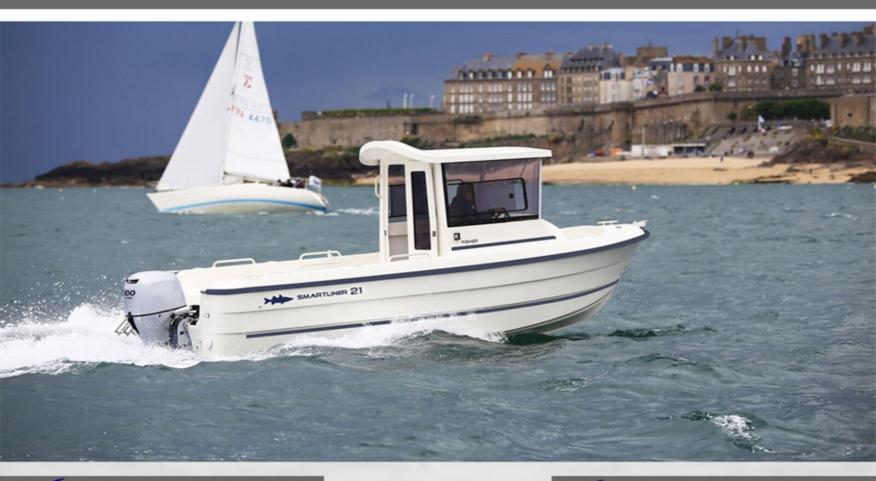

#### The Fisher 21

With its asymetric wheelhouse the total volume in the boat is optimized and makes it easy to move around. Inside the cabin the comfort is present even as on the Cockpit.

The excellent navigation, high performance, easy driving, uncompromised seakeeping skills meet the expectations of most demanding anglers.

The boat offers and excellent stability even when several passengers fish from different sides.