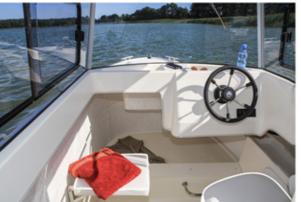

#### The Fisher 21

With its asymetric wheelhouse the total volume in the boat is optimized and makes it easy to move around. Inside the cabin the comfort is present even as on the Cockpit.

The excellent navigation, high performance, easy driving, uncompromised seakeeping skills meet the expectations of most demanding anglers.

The boat offers and excellent stability even when several passengers fish from different sides.