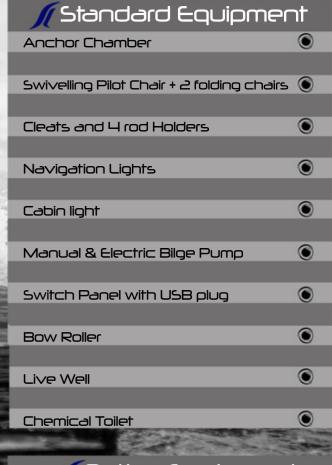

he comfort is present even as on the Cockpit.

The excellent navigation, high performance, easy driving, uncompromised seakeeping skills meet the expectations of most demanding anglers.



The boat offers and excellent stability even when several passengers fish from different sides.



## SMARTLINER

# FISHER 21



| // Technical Data |              |
|-------------------|--------------|
| LENGTH            | 6.45m        |
|                   | 2.25         |
| BEAM              | 2.25m        |
| DRAFT             | 0.42m        |
| WEICHT            | 800kg        |
| FUEL TANK         | 75L          |
| MAX ENGINE        | IOOHP        |
| MAX PERSONS       | 7            |
| CATEGORY          | С            |
|                   |              |
|                   | and the same |



#### Option Equipment

Hydraulic Steering

Outside Steering Post