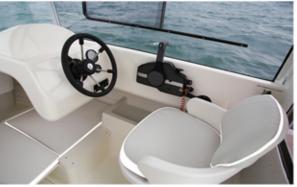

### SMARTLINER

### FISHER 21











#### The Fisher 21

With its asymetric wheelhouse the total volume in the boat is optimized and makes it easy to move around. Inside the cabin the comfort is present even as on the Cockpit.

The excellent navigation, high performance, easy driving, uncompromised seakeeping skills meet the expectations of most demanding anglers.



The boat offers and excellent stability even when several passengers fish from different sides.



## SMARTLINER

# FISHER 21



| // Technical Data |              |
|-------------------|--------------|
| LENGTH            | 6.45m        |
|                   | 2.25         |
| BEAM              | 2.25m        |
| DRAFT             | 0.42m        |
| WEICHT            | 800kg        |
| FUEL TANK         | 75L          |
| MAX ENGINE        | IOOHP