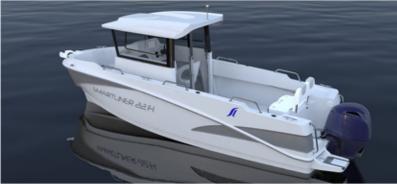

### The Fisher 22

This fishing boat is characterized by its asymmetric cabin on starboard side creating an easy passage to the front of the boat and the two-seater bench.

This Smartliner Fisher line has been designed with input of our Scandinavian distributors regarding the cabin dimensions with large windows,

the impressive size of the cockpit with big storages areas.

Its excellent performance and stability contribute to this harmonious,

safe and efficient fishing buddy.