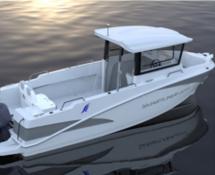

### The Fisher 22

This fishing boat is characterized by its asymmetric cabin on starboard side creating an easy passage to the front of the boat and the two-seater bench.

This Smartliner Fisher line has been designed with input of our Scandinavian distributors regarding the cabin dimensions with large windows,

the impressive size of the cockpit with big storages areas.

Its excellent performance and stability contribute to this harmonious,

safe and efficient fishing buddy.