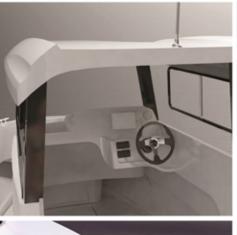

### The Fisher 22

This fishing boat is characterized by its asymmetric cabin on starboard side creating an easy passage to the front of the boat and the two-seater bench.

This Smartliner Fisher line has been designed with input of our Scandinavian distributors regarding the cabin dimensions with large windows,

the impressive size of the cockpit with big storages areas.

Its excellent performance and stability contribute to this harmonious,

safe and efficient fishing buddy.

#### Electric wiper Manuel pump Automatic bilge pump with emergency red light 🌘 Switch panel including USB plug Cabin light Navigation lights Rear Storage 2 storage 2m with lockers and gas spring Rear bench on ice box 45L top quality 2 Folding benches in cabin 2 Sliding windows l Pilot chairs flip up New Teleflex Xtrem™ Steering Ladder 7 Handrails 4 Rod holders Front and rear bow eyes Bowroller PVC rub rail