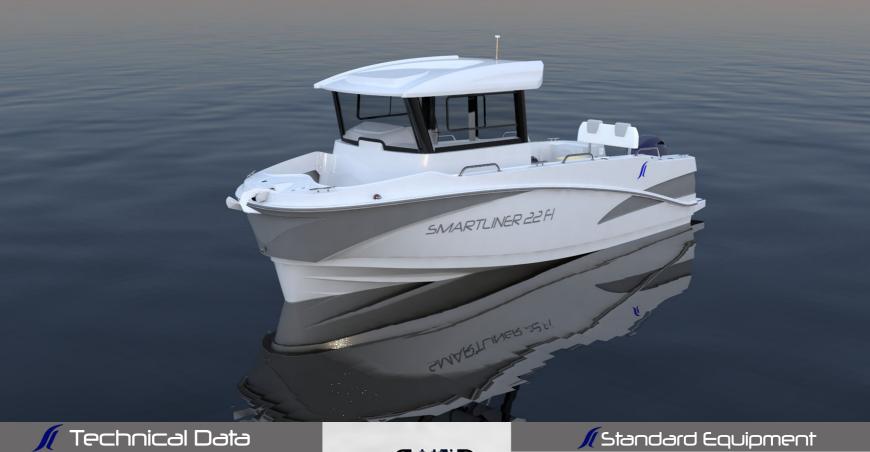

# FISHER 22

## FISHER 22

| // Technical Data |                 |
|-------------------|-----------------|
| LENUTH            | 6.28m           |
|                   |                 |
| BEAM              | 2.24m           |
|                   |                 |
| DRAFT             | O.4lm Engine Up |
|                   |                 |
| WEIGHT            | II30kg          |
|                   |                 |
| FUEL TANK         | I3OL            |
|                   |                 |
| MAX ENGINE        | 130HP/96.9KW    |
|                   |                 |
| MAX PERSONS       | 7               |
|                   |                 |
| CATEGORY          | C               |
| and the same      |                 |
| 1                 |                 |
|                   |                 |
|                   |                 |