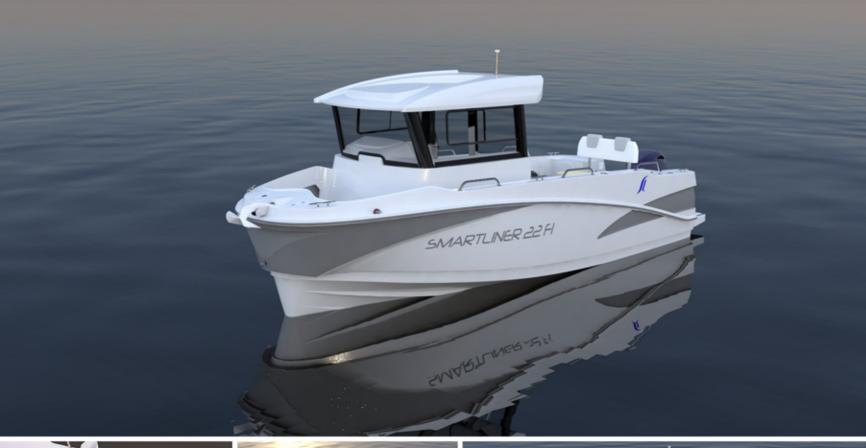

### The Fisher 22

This fishing boat is characterized by its asymmetric cabin on starboard side creating an easy passage to the front of the boat and the two-seater bench.

This Smartliner Fisher line has been designed with input of our Scandinavian distributors regarding the cabin dimensions with large windows,

the impressive size of the cockpit with big storages areas.

Its excellent performance and stability contribute to this harmonious,

safe and efficient fishing buddy.