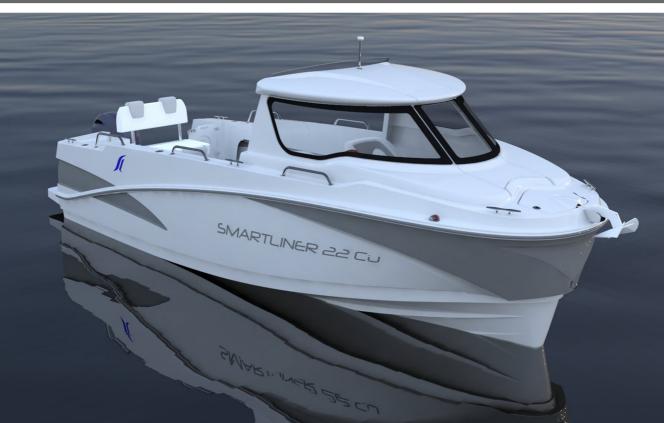

## CUDDY 22

Spacious cockpit and comfortable berth for 2 persons under the cabin

## CUDDY 22

| 🔏 Technical Data |                |  |
|------------------|----------------|--|
| LENGTH           | 6.28m          |  |
|                  |                |  |
| BEAM             | 2.24m          |  |
|                  |                |  |
| DRAFT            | 0.4m Engine Up |  |
|                  |                |  |
| WEIGHT           | l050kg         |  |
|                  |                |  |
| FUEL TANK        | IBOL           |  |
|                  |                |  |
| MAX ENGINE       | 130HP/96.9Kw   |  |
|                  |                |  |
| MAX PERSONS      | 7              |  |
|                  |                |  |
| CATEGORY         | C              |  |

Standard Equipment

| l     | Manuel pump                                   | ۲                                                                                                                                                                                                                                                                                                                                                                                                                                                                                                                                                                                                                                                                                                                                                                                                                                                                                                                                                                                                                              |
|-------|-----------------------------------------------|--------------------------------------------------------------------------------------------------------------------------------------------------------------------------------------------------------------------------------------------------------------------------------------------------------------------------------------------------------------------------------------------------------------------------------------------------------------------------------------------------------------------------------------------------------------------------------------------------------------------------------------------------------------------------------------------------------------------------------------------------------------------------------------------------------------------------------------------------------------------------------------------------------------------------------------------------------------------------------------------------------------------------------|
| I     | Automatic bilge pump with emergency red light | ۲                                                                                                                                                                                                                                                                                                                                                                                                                                                                                                                                                                                                                                                                                                                                                                                                                                                                                                                                                                                                                              |
| I     | Switch panel including USB plug               | ۲                                                                                                                                                                                                                                                                                                                                                                                                                                                                                                                                                                                                                                                                                                                                                                                                                                                                                                                                                                                                                              |
| l     | Navigation lights                             | ۲                                                                                                                                                                                                                                                                                                                                                                                                                                                                                                                                                                                                                                                                                                                                                                                                                                                                                                                                                                                                                              |
| I     | Bow storage compartment with hatches          | ۲                                                                                                                                                                                                                                                                                                                                                                                                                                                                                                                                                                                                                                                                                                                                                                                                                                                                                                                                                                                                                              |
| l     | Rear Storage                                  | $\bigcirc$                                                                                                                                                                                                                                                                                                                                                                                                                                                                                                                                                                                                                                                                                                                                                                                                                                                                                                                                                                                                                     |
|       | 2 storage 2m with lockers and gas spring      | ۲                                                                                                                                                                                                                                                                                                                                                                                                                                                                                                                                                                                                                                                                                                                                                                                                                                                                                                                                                                                                                              |
| ł     | Rear bench on ice box 45L top quality         | $\bigcirc$                                                                                                                                                                                                                                                                                                                                                                                                                                                                                                                                                                                                                                                                                                                                                                                                                                                                                                                                                                                                                     |
| ł     | 2 Pilot chairs flip up                        | ۲                                                                                                                                                                                                                                                                                                                                                                                                                                                                                                                                                                                                                                                                                                                                                                                                                                                                                                                                                                                                                              |
| 1     | New Teleflex Xtrem™ Steering                  |                                                                                                                                                                                                                                                                                                                                                                                                                                                                                                                                                                                                                                                                                                                                                                                                                                                                                                                                                                                                                                |
| 3     | Ladder                                        | ۲                                                                                                                                                                                                                                                                                                                                                                                                                                                                                                                                                                                                                                                                                                                                                                                                                                                                                                                                                                                                                              |
| 20.00 | 7 Handrails                                   | ۲                                                                                                                                                                                                                                                                                                                                                                                                                                                                                                                                                                                                                                                                                                                                                                                                                                                                                                                                                                                                                              |
| 1     | 4 Rod holders                                 |                                                                                                                                                                                                                                                                                                                                                                                                                                                                                                                                                                                                                                                                                                                                                                                                                                                                                                                                                                                                                                |
|       | 4 Cleats                                      | ۲                                                                                                                                                                                                                                                                                                                                                                                                                                                                                                                                                                                                                                                                                                                                                                                                                                                                                                                                                                                                                              |
|       | Front and rear bow eyes                       | <ul><li></li><li></li><li></li><li></li><li></li><li></li><li></li><li></li><li></li><li></li><li></li><li></li><li></li><li></li><li></li><li></li><li></li><li></li><li></li><li></li><li></li><li></li><li></li><li></li><li></li><li></li><li></li><li></li><li></li><li></li><li></li><li></li><li></li><li></li><li></li><li></li><li></li><li></li><li></li><li></li><li></li><li></li><li></li><li></li><li></li><li></li><li></li><li></li><li></li><li></li><li></li><li></li><li></li><li></li><li></li><li></li><li></li><li></li><li></li><li></li><li></li><li></li><li></li><li></li><li></li><li></li><li></li><li></li><li></li><li></li><li></li><li></li><li></li><li></li><li></li><li></li><li></li><li></li><li></li><li></li><li></li><li></li><li></li><li></li><li></li><li></li><li></li><li></li><li></li><li></li><li></li><li></li><li></li><li></li><li></li><li></li><li></li><li></li><li></li><li></li><li></li><li></li><li></li><li></li><li></li><li></li><li></li><li></li><li></li></ul> |
|       | Bowroller                                     | $\odot$                                                                                                                                                                                                                                                                                                                                                                                                                                                                                                                                                                                                                                                                                                                                                                                                                                                                                                                                                                                                                        |
| ſ     | PVC rub rail                                  | ۲                                                                                                                                                                                                                                                                                                                                                                                                                                                                                                                                                                                                                                                                                                                                                                                                                                                                                                                                                                                                                              |
|       | Anchor chamber                                | ۲                                                                                                                                                                                                                                                                                                                                                                                                                                                                                                                                                                                                                                                                                                                                                                                                                                                                                                                                                                                                                              |
|       | Big opening central door                      | ۲                                                                                                                                                                                                                                                                                                                                                                                                                                                                                                                                                                                                                                                                                                                                                                                                                                                                                                                                                                                                                              |
|       | Rear opening door cockpit                     | ۲                                                                                                                                                                                                                                                                                                                                                                                                                                                                                                                                                                                                                                                                                                                                                                                                                                                                                                                                                                                                                              |
|       |                                               |                                                                                                                                                                                                                                                                                                                                                                                                                                                                                                                                                                                                                                                                                                                                                                                                                                                                                                                                                                                                                                |