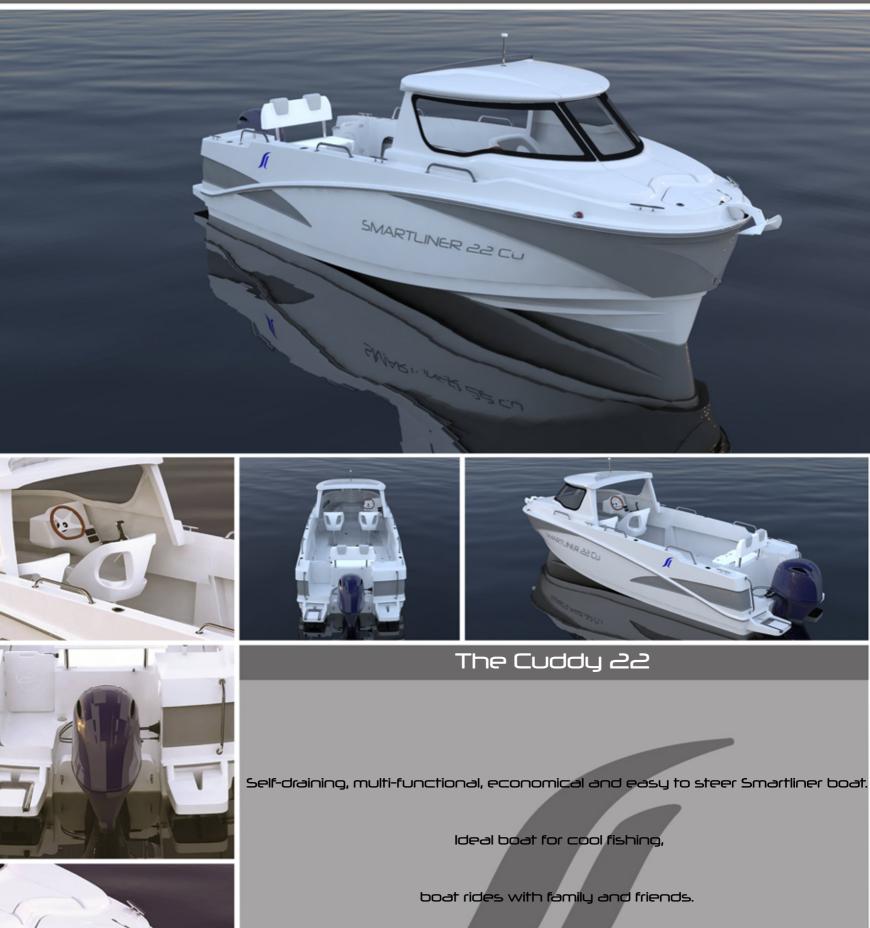

## CUDDY 22

Spacious cockpit and comfortable berth for 2 persons under the cabin

## CUDDY 22

| 🔏 Technical Data |                |  |
|------------------|----------------|--|
| LENGTH           | 6.28m          |  |
|                  |                |  |
| BEAM             | 2.24m          |  |
|                  |                |  |
| DRAFT            | 0.4m Engine Up |  |
|                  |                |  |
| WEIGHT           | l050kg         |  |
|                  |                |  |
| FUEL TANK        | IBOL           |  |
|                  |                |  |
| MAX ENGINE       | 130HP/96.9Kw   |  |
|                  |                |  |
| MAX PERSONS      | 7              |  |
|                  |                |  |
| CATEGORY         | C              |  |

Standard Equipment

| l     | Manuel pump                                   | ۲                                                                                                                                                                                                                                                                                                                                                                                                                                                                                                                                                                                                                                                                                                                                                                                                                                                                                                                                                                                                                              |
|-------|-----------------------------------------------|--------------------------------------------------------------------------------------------------------------------------------------------------------------------------------------------------------------------------------------------------------------------------------------------------------------------------------------------------------------------------------------------------------------------------------------------------------------------------------------------------------------------------------------------------------------------------------------------------------------------------------------------------------------------------------------------------------------------------------------------------------------------------------------------------------------------------------------------------------------------------------------------------------------------------------------------------------------------------------------------------------------------------------|
| I     | Automatic bilge pump with emergency red light | ۲                                                                                                                                                                                                                                                                                                                                                                                                                                                                                                                                                                                                                                                                                                                                                                                                                                                                                                                                                                                                                              |
| I     | Switch panel including USB plug               | ۲                                                                                                                                                                                                                                                                                                                                                                                                                                                                                                                                                                                                                                                                                                                                                                                                                                                                                                                                                                                                                              |
| l     | Navigation lights                             | ۲                                                                                                                                                                                                                                                                                                                                                                                                                                                                                                                                                                                                                                                                                                                                                                                                                                                                                                                                                                                                                              |
| I     | Bow storage compartment with hatches          | ۲                                                                                                                                                                                                                                                                                                                                                                                                                                                                                                                                                                                                                                                                                                                                                                                                                                                                                                                                                                                                                              |
| l     | Rear Storage                                  | $\bigcirc$                                                                                                                                                                                                                                                                                                                                                                                                                                                                                                                                                                                                                                                                                                                                                                                                                                                                                                                                                                                                                     |
|       | 2 storage 2m with lockers and gas spring      | ۲                                                                                                                                                                                                                                                                                                                                                                                                                                                                                                                                                                                                                                                                                                                                                                                                                                                                                                                                                                                                                              |
| ł     | Rear bench on ice box 45L top quality         | $\bigcirc$                                                                                                                                                                                                                                                                                                                                                                                                                                                                                                                                                                                                                                                                                                                                                                                                                                                                                                                                                                                                                     |
| ł     | 2 Pilot chairs flip up                        | ۲                                                                                                                                                                                                                                                                                                                                                                                                                                                                                                                                                                                                                                                                                                                                                                                                                                                                                                                                                                                                                              |
| 1     | New Teleflex Xtrem™ Steering                  |                                                                                                                                                                                                                                                                                                                                                                                                                                                                                                                                                                                                                                                                                                                                                                                                                                                                                                                                                                                                                                |
| 3     | Ladder                                        | ۲                                                                                                                                                                                                                                                                                                                                                                                                                                                                                                                                                                                                                                                                                                                                                                                                                                                                                                                                                                                                                              |
| 20.00 | 7 Handrails                                   | ۲                                                                                                                                                                                                                                                                                                                                                                                                                                                                                                                                                                                                                                                                                                                                                                                                                                                                                                                                                                                                                              |
| 1     | 4 Rod holders                                 |                                                                                                                                                                                                                                                                                                                                                                                                                                                                                                                                                                                                                                                                                                                                                                                                                                                                                                                                                                                                                                |
|       | 4 Cleats                                      | ۲                                                                                                                                                                                                                                                                                                                                                                                                                                                                                                                                                                                                                                                                                                                                                                                                                                                                                                                                                                                                                              |
|       | Front and rear bow eyes                       | <ul><li></li><li></li><li></li><li></li><li></li><li></li><li></li><li></li><li></li><li></li><li></li><li></li><li></li><li></li><li></li><li></li><li></li><li></li><li></li><li></li><li></li><li></li><li></li><li></li><li></li><li></li><li></li><li></li><li></li><li></li><li></li><li></li><li></li><li></li><li></li><li></li><li></li><li></li><li></li><li></li><li></li><li></li><li></li><li></li><li></li><li></li><li></li><li></li><li></li><li></li><li></li><li></li><li></li><li></li><li></li><li></li><li></li><li></li><li></li><li></li><li></li><li></li><li></li><li></li><li></li><li></li><li></li><li></li><li></li><li></li><li></li><li></li><li></li><li></li><li></li><li></li><li></li><li></li><li></li><li></li><li></li><li></li><li></li><li></li><li></li><li></li><li></li><li></li><li></li><li></li><li></li><li></li><li></li><li></li><li></li><li></li><li></li><li></li><li></li><li></li><li></li><li></li><li></li><li></li><li></li><li></li><li></li><li></li><li></li></ul> |
|       | Bowroller                                     | $\odot$                                                                                                                                                                                                                                                                                                                                                                                                                                                                                                                                                                                                                                                                                                                                                                                                                                                                                                                                                                                                                        |
| ſ     | PVC rub rail                                  | ۲                                                                                                                                                                                                                                                                                                                                                                                                                                                                                                                                                                                                                                                                                                                                                                                                                                                                                                                                                                                                                              |
|       | Anchor chamber                                | ۲                                                                                                                                                                                                                                                                                                                                                                                                                                                                                                                                                                                                                                                                                                                                                                                                                                                                                                                                                                                                                              |
|       | Big opening central door                      | ۲                                                                                                                                                                                                                                                                                                                                                                                                                                                                                                                                                                                                                                                                                                                                                                                                                                                                                                                                                                                                                              |
|       | Rear opening door cockpit                     | ۲                                                                                                                                                                                                                                                                                                                                                                                                                                                                                                                                                                                                                                                                                                                                                                                                                                                                                                                                                                                                                              |
|       |                                               |                                                                                                                                                                                                                                                                                                                                                                                                                                                                                                                                                                                                                                                                                                                                                                                                                                                                                                                                                                                                                                |