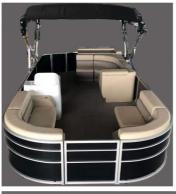

## PONTOON SERIES

| 🖉 Technical Data  |               |               |               |
|-------------------|---------------|---------------|---------------|
| LENGTH            | 18.38ft/5.60m | 22.30ft/6.80m | 26.40ft/8.00m |
|                   |               |               |               |
| WIDTH             | 7.54ft/2.30m  | 7.54ft/2.30m  | 8.60ft/2.60m  |
|                   |               |               |               |
| DRY WEIGHT        | 870 kg        | 1.070 kg      | 1.137 kg      |
|                   |               |               |               |
| MAXHP             | 80 HP         | IIS HP        | IHO HP        |
|                   |               |               |               |
| TUBE THICKNESS    | ∃ mm          | ∃ mm          | ∃ mm          |
|                   |               |               |               |
| DIAMETER TUBE     | 0.635 m       | 0.635 m       | 0.635 m       |
|                   |               |               |               |
| DECK THICKNESS    | 2cm           | 2cm           | 2cm           |
|                   |               |               |               |
| PLATE             | 5052          | 5052          | 5052          |
|                   |               |               |               |
| EXTRUSION BEAM    | YES           | YES           | YES           |
|                   |               |               |               |
| NUMBER PASSENGERS | 9             | 12            | Щ             |
|                   |               |               |               |
| CATELORY          |               | D             |               |